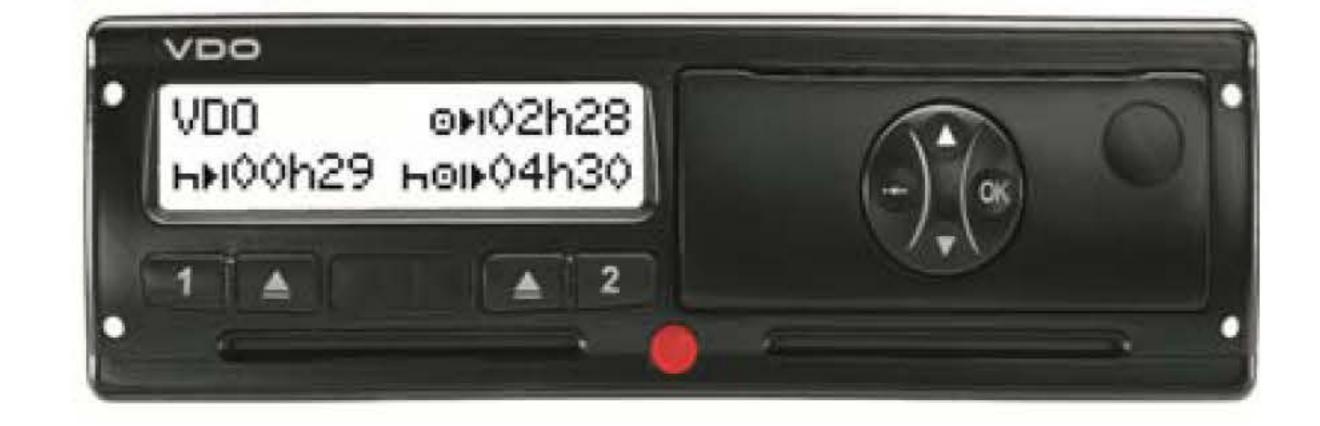

### VDO Counter; ideale rij- en rusttijden calculator

De DTCO® 2.1 Active biedt dynamische functies. Zo wordt de bestuurder er bijvoorbeeld actief aan herinnerd dat zijn pauze ten einde loopt. Deze functie stelt gebruikers in staat om pauzes ten volle en effectief te benutten.

Daarnaast is er de optionele maar bovenal ideale rij- en rusttijden calculator: de VDO Counter.

De VDO Counter is nu uitgebreid met een boot-/treinfunctie, zodat het systeem rekening houdt met perioden waarin het voertuig inactief is. Dankzij deze uitbreiding kunnen bestuurders hun rij- en rusttijden nog efficiënter plannen. Met één blik op de display weet de bestuurder onmiddellijk de resterende rijtijden en de duur van de volgende rustperiode. Ook is eenvoudig te zien wat de maximum rijtijd is na elke rustperiode plus de resterende rijtijd voor die dag of week.