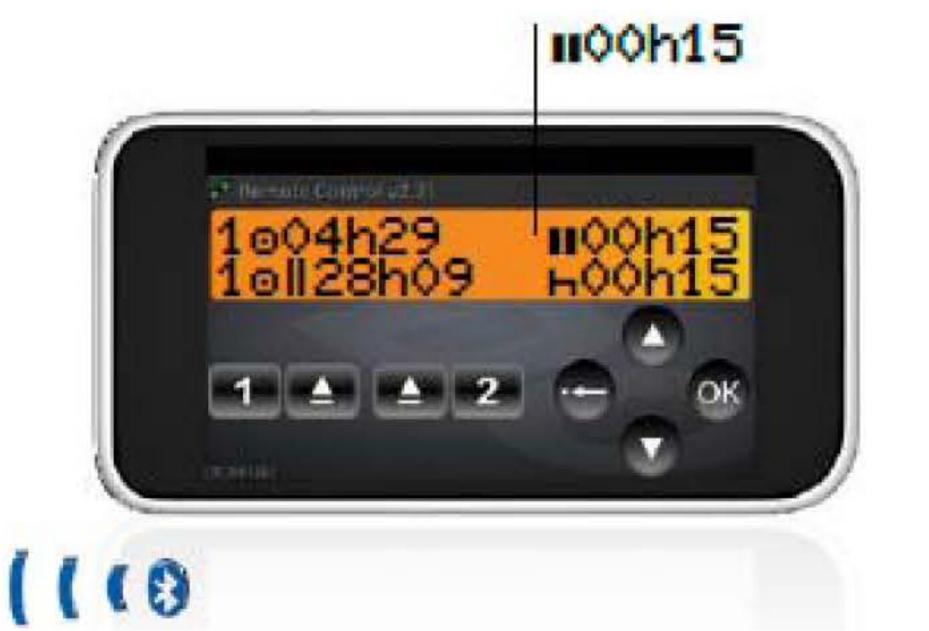

Daarnaast is er de optionele maar bovenal ideale rij- en rusttijden calculator: de VDO Counter.

De VDO Counter is nu uitgebreid met een boot-/treinfunctie, zodat het systeem rekening houdt met perioden waarin het voertuig inactief is. Dankzij deze uitbreiding kunnen bestuurders hun rij- en rusttijden nog efficiënter plannen. Met één blik op de display weet de bestuurder onmiddellijk de resterende rijtijden en de duur van de volgende rustperiode. Ook is eenvoudig te zien wat de maximum rijtijd is na elke rustperiode plus de resterende rijtijd voor die dag of week.