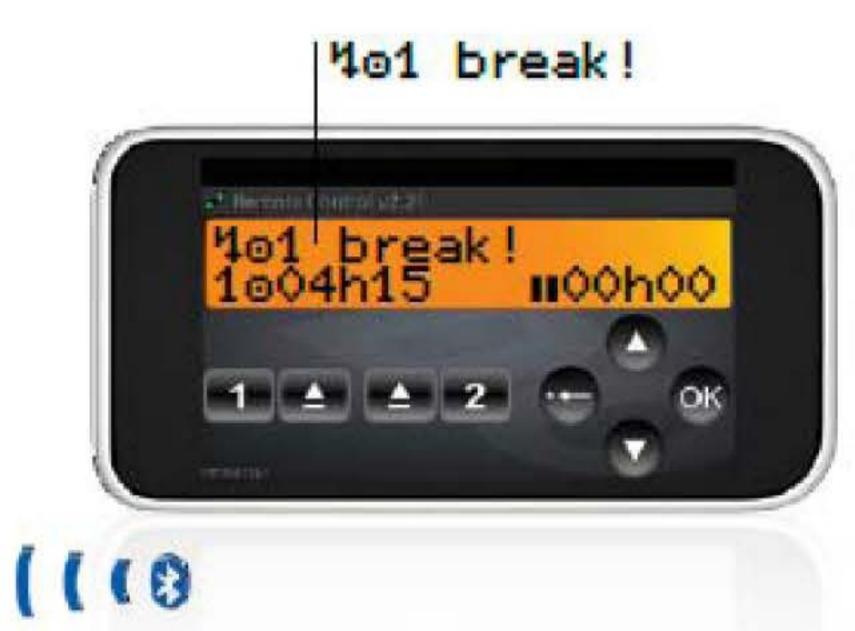

### VDO Counter; ideale rij- en rusttijden calculator

De DTCO® 2.1 Active biedt dynamische functies. Zo wordt de bestuurder er bijvoorbeeld actief aan herinnerd dat zijn pauze ten einde loopt. Deze functie stelt gebruikers in staat om pauzes ten volle en effectief te benutten.

Daarnaast is er de optionele maar bovenal ideale rij- en rusttijden calculator: de VDO Counter.

De VDO Counter is nu uitgebreid met een boot-/treinfunctie, zodat het systeem rekening houdt met perioden waarin het voertuig inactief is. Dankzij deze uitbreiding kunnen bestuurders hun rij- en rusttijden nog efficiënter plannen. Met één blik op de display weet de bestuurder onmiddellijk de resterende rijtijden en de duur van de volgende rustperiode. Ook is eenvoudig te zien wat de maximum rijtijd is na elke rustperiode plus de resterende rijtijd voor die dag of week.