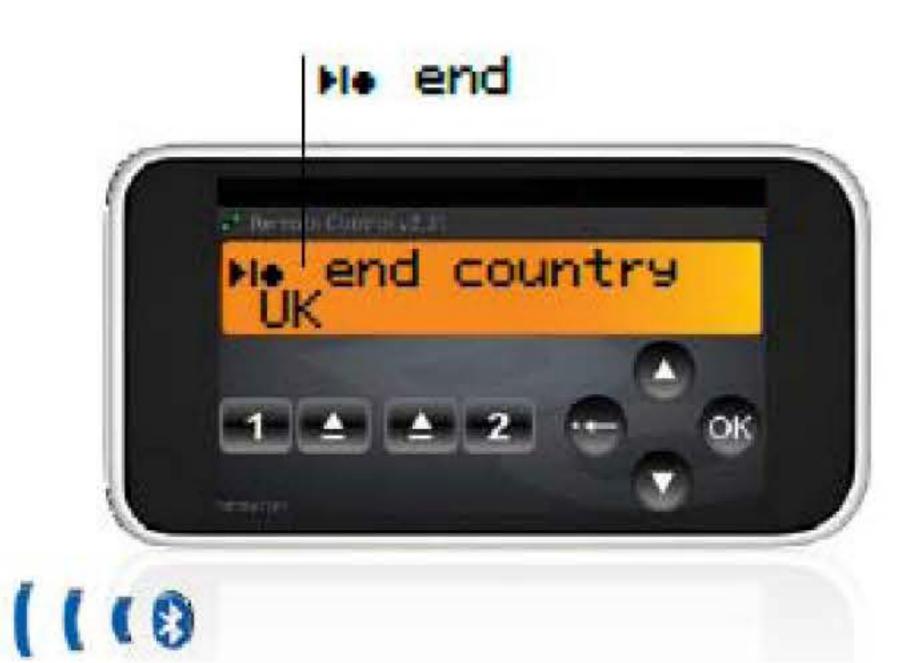

Daarnaast is er de optionele maar bovenal ideale rij- en rusttijden calculator: de VDO Counter.

De VDO Counter is nu uitgebreid met een boot-/treinfunctie, zodat het systeem rekening houdt met perioden waarin het voertuig inactief is. Dankzij deze uitbreiding kunnen bestuurders hun rij- en rusttijden nog efficiënter plannen. Met één blik op de display weet de bestuurder onmiddellijk de resterende rijtijden en de duur van de volgende rustperiode. Ook is eenvoudig te zien wat de maximum rijtijd is na elke rustperiode plus de resterende rijtijd voor die dag of week.