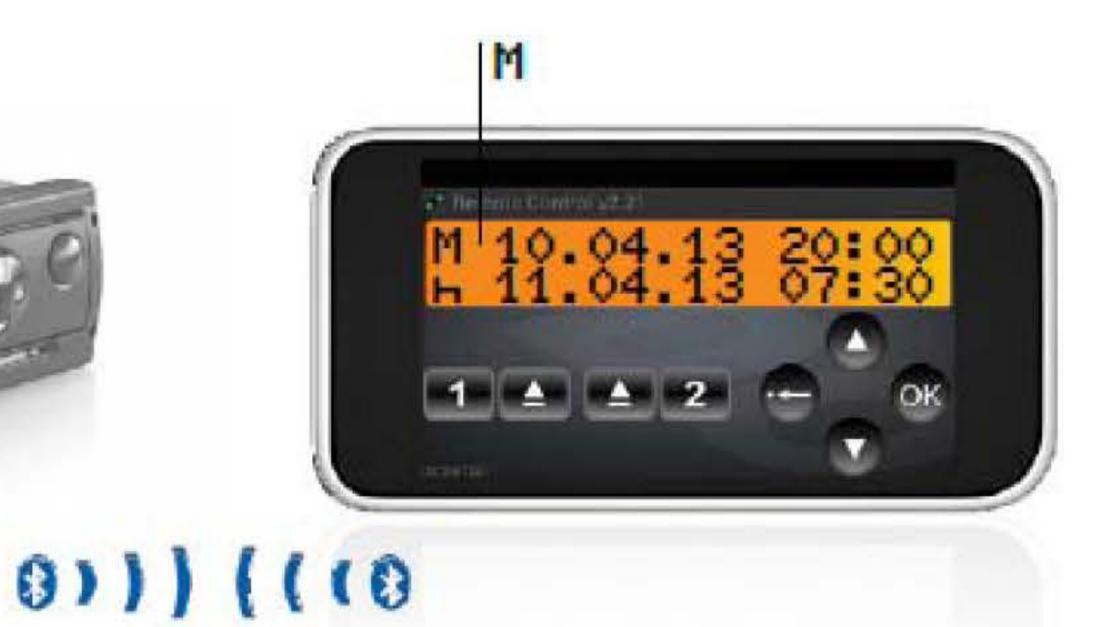

die dag of week.



#### Eenvoudig activeren zonder testcomputer!

De VDO Counter is eenvoudig te activeren met behulp van een upgrade kaart (licentiekaart) en zo heeft u beschikking over deze functionaliteit in een handomdraai.

In combinatie met de <u>SmartLink</u>, welke een bluetooth verbinding tot stand brengt met een smartphone of tablet, kan informatie overzichtelijk worden getoond op uw mobiele apparaat (zowel iOS als Android). De SmartLink is niet inbegrepen.

Meer informatie over onze DTCO<sup>®</sup> 2.1 Active, VDO Counter, SmartLink of andere producten uit ons portfolio vindt u op www.vdonl.nl. Of neem contact op met uw VDO leverancier:

- Info Instruments te Breda: +31 (0)7 -5961140
- CKO Parts Limburg: +31 (0)76-5964853



# VDO Counter in vogelvlucht





Remote Control













Calendar