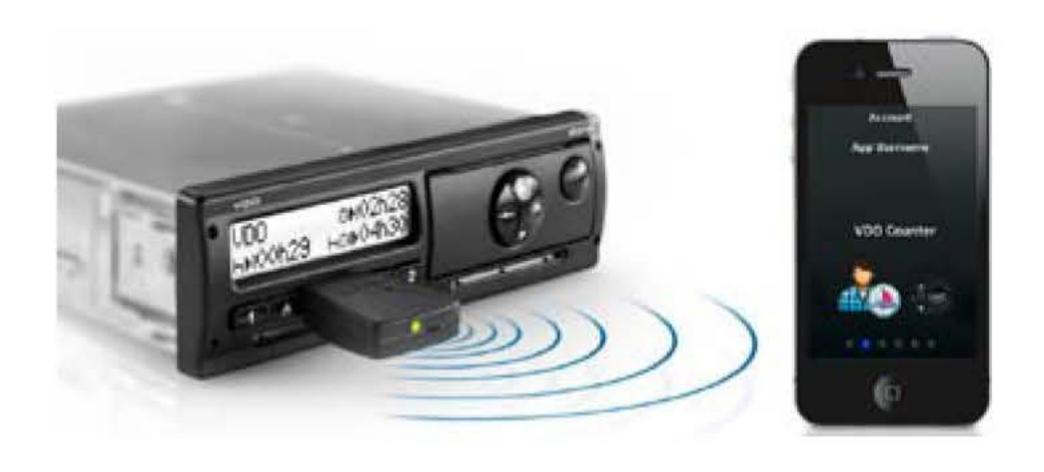

In combinatie met de <u>SmartLink</u>, welke een bluetooth verbinding tot stand brengt met een smartphone of tablet, kan informatie overzichtelijk worden getoond op uw mobiele apparaat (zowel iOS als Android). De SmartLink is niet inbegrepen.